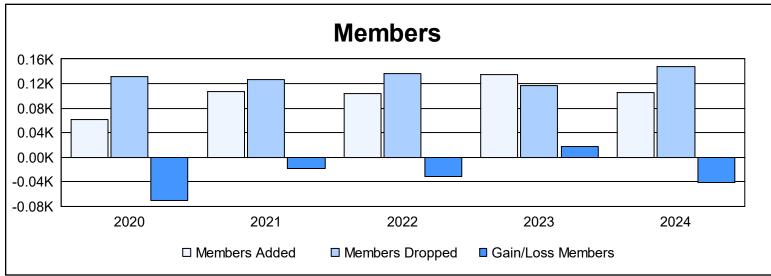

District 5M 4 As of June 2024 Cumulative

| Year      | New<br>Clubs | Dropped<br>Clubs | Gain/<br>Loss<br>Clubs | New<br>Members | Charter<br>Members | Reinstate<br>Members | Transfer<br>Members | Total<br>Member<br>Added | Total<br>Members<br>Dropped | Gain/<br>Loss<br>Members |
|-----------|--------------|------------------|------------------------|----------------|--------------------|----------------------|---------------------|--------------------------|-----------------------------|--------------------------|
| 2019-2020 | 0            | 1                | -1                     | 55             | 0                  | 1                    | 6                   | 62                       | 132                         | -70                      |
| 2020-2021 | 1            | 0                | 1                      | 73             | 28                 | 5                    | 1                   | 107                      | 126                         | -19                      |
| 2021-2022 | 0            | 1                | -1                     | 93             | 0                  | 4                    | 7                   | 104                      | 136                         | -32                      |
| 2022-2023 | 1            | 1                | 0                      | 109            | 21                 | 2                    | 2                   | 134                      | 117                         | 17                       |
| 2023-2024 | 0            | 1                | -1                     | 99             | 2                  | 2                    | 3                   | 106                      | 148                         | -42                      |
| Average   | 0            | 1                | 0                      | 86             | 10                 | 3                    | 4                   | 103                      | 132                         | -29                      |