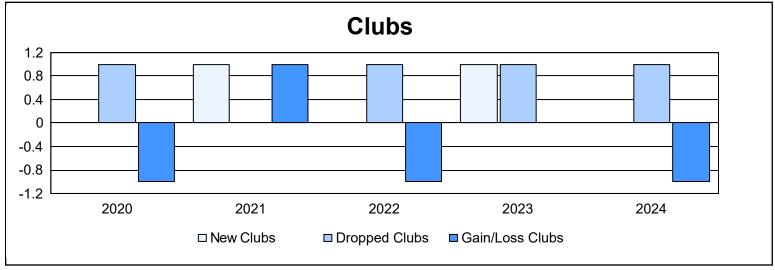

District 5M 4 As of June 2024 Cumulative

| Year      | New<br>Clubs | Dropped<br>Clubs | Gain/<br>Loss<br>Clubs | New<br>Members | Charter<br>Members | Reinstate<br>Members | Transfer<br>Members | Total<br>Member<br>Added | Total<br>Members<br>Dropped | Gain/<br>Loss<br>Members |
|-----------|--------------|------------------|------------------------|----------------|--------------------|----------------------|---------------------|--------------------------|-----------------------------|--------------------------|
| 2019-2020 | 0            | 1                | -1                     | 55             | 0                  | 1                    | 6                   | 62                       | 132                         | -70                      |
| 2020-2021 | 1            | 0                | 1                      | 73             | 28                 | 5                    | 1                   | 107                      | 126                         | -19                      |
| 2021-2022 | 0            | 1                | -1                     | 93             | 0                  | 4                    | 7                   | 104                      | 136                         | -32                      |
| 2022-2023 | 1            | 1                | 0                      | 109            | 21                 | 2                    | 2                   | 134                      | 117                         | 17                       |
| 2023-2024 | 0            | 1                | -1                     | 99             | 2                  | 2                    | 3                   | 106                      | 148                         | -42                      |
| Average   | 0            | 1                | 0                      | 86             | 10                 | 3                    | 4                   | 103                      | 132                         | -29                      |